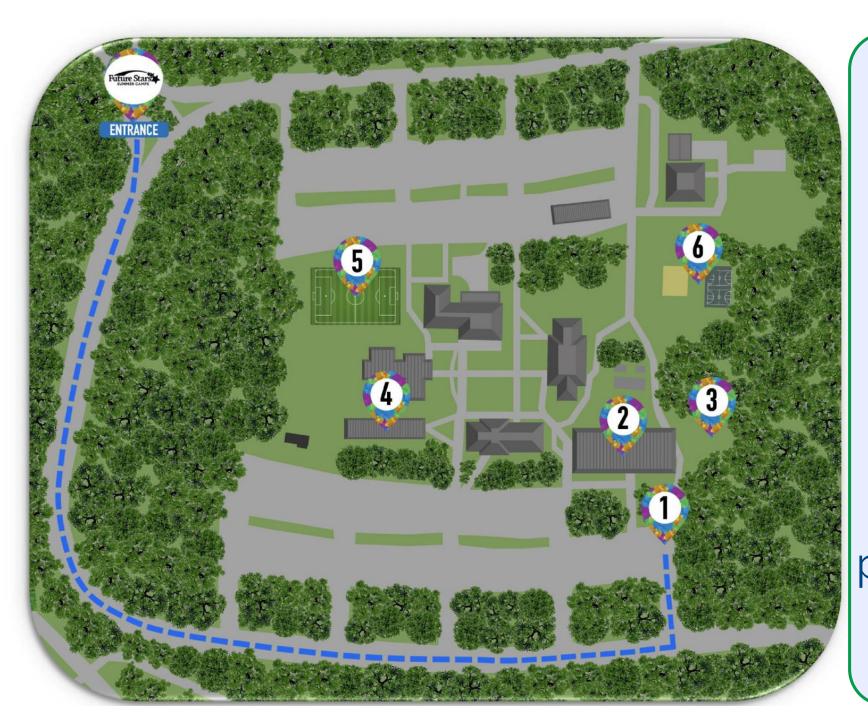

## WHERE TO GO

Location: 121 Speonk Riverhead Road, Riverhead, NY 11901

**Drop Off:** 8:50 - 9:15am drop-off

Pick Up: 3:50pm - 4:00pm

**Directions:** Continue straight to parking lot #1. *Parents must remain* 

in the car during drop off + pick up.